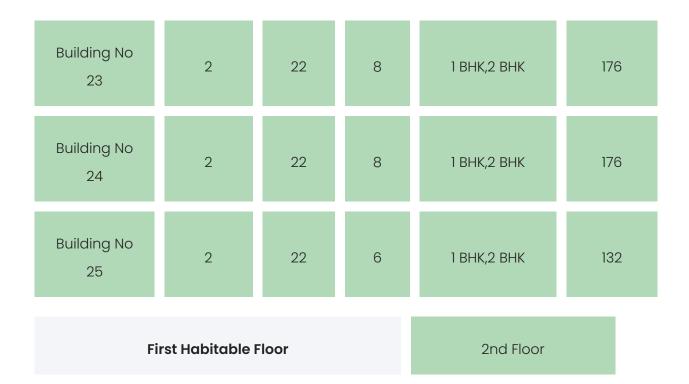

| Size         | Typography  |
|-----------------------------------|--------------|-------------|
| Completed on 30th September, 2026 | 2206.85 Sqmt | 1 ВНК,2 ВНК |

#### **Project Amenities**

| Sports                 | Multipurpose Court,Swimming Pool,Kids Play<br>Area,Gymnasium,Indoor Games Area |
|------------------------|--------------------------------------------------------------------------------|
| Leisure                | Yoga Room / Zone                                                               |
| Business & Hospitality | Banquet Hall,Party Lawn,Clubhouse                                              |
| Eco Friendly Features  | Landscaped Gardens,Water Storage                                               |

MAYFAIR VIRAR GARDEN PHASE 2

### **BUILDING LAYOUT**





#### Services & Safety

- Security : Society Office, Security System / CCTV, Earthquake Resistant Design
- Fire Safety: Sprinkler System, Fire Hose, Fire cylinders
- Sanitation : The surrounding area is clean. No presence of nalas /slums /gutters /sewers
- Vertical Transportation : High Speed Elevators

MAYFAIR VIRAR GARDEN PHASE 2

### FLAT INTERIORS



| 2 BHK | 475 sqft |
|-------|----------|
| 1 BHK | 358 sqft |
| 2 ВНК | 475 sqft |
| 1 BHK | 358 sqft |
| 2 BHK | 475 sqft |

| Floor To Ceiling Height | Between 9 and 10 feet |
|-------------------------|-----------------------|
|-------------------------|-----------------------|

| Views Available | Road View / No View |
|-----------------|---------------------|
|                 |                     |

| Flooring